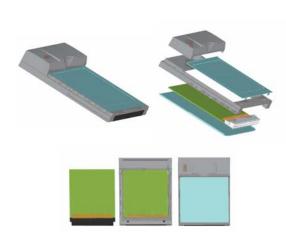

## 9181 COMPACT FLASH TYPE II KIT

AVX/Elco is able to offer a COMPACT FLASH(C/F) TYPE II Card Kit that comes with a standard plastic extension. The C/F TYPE II Card Kit can be used for various wireless related applications, including:

- PDA (personal digital assistance)
- Pagers
- · Digital camera

The C/F TYPE II Card Kit consists of stainless steel covers, 50-position connector, plastic extensions and a plastic frame. The C/F TYPE II Card Kit obtains its rigidity from a unique snap feature design that locks the metal covers onto the plastic frame. The metal covers have an insulating film applied to them; this ensures that there is no short circuit between the components and the metal covers.

### **HOW TO ORDER**

<u>58</u>

9<u>18</u>1

000

000

<u>003</u>

Standard Kit consists of

- 50 position connector
- Top/bottom metal cover
  - Plastic frame
  - Plastic extension