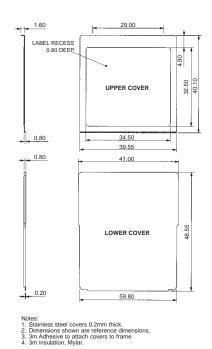

- PDA (personal digital assistance)
- Pagers
- · Digital camera

The C/F TYPE II Card Kit consists of stainless steel covers, 50-position connector, plastic extensions and a plastic frame. The C/F TYPE II Card Kit obtains its rigidity from a unique snap feature design that locks the metal covers onto the plastic frame. The metal covers have an insulating film applied to them; this ensures that there is no short circuit between the components and the metal covers.