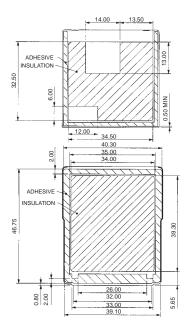

- PDA (personal digital assistance)
- Pagers
- · Digital camera

The C/F TYPE II Card Kit consists of stainless steel covers, 50-position connector, plastic extensions and a plastic frame. The C/F TYPE II Card Kit obtains its rigidity from a unique snap feature design that locks the metal covers onto the plastic frame. The metal covers have an insulating film applied to them; this ensures that there is no short circuit between the components and the metal covers.