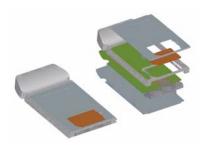

### **CUSTOM SOLUTION**

The unique design of the kit can easily be assembled using a very simple and inexpensive bench press tool, which allows the covers to snap into the plastic frame.

AVX/Elco can also offer custom solutions that allows the Design Engineer to incorporate SIM card reader, antenna, LEDs and plastic extensions to develop Cards for applications relating to; GPRS, WLAN or Edge technology (see custom option). AVX/Elco can support custom design solutions by offering 3D CAD solid modelling and SLA (stereolythography), this allows the creation of prototype samples in a matter of weeks for customer evaluation.