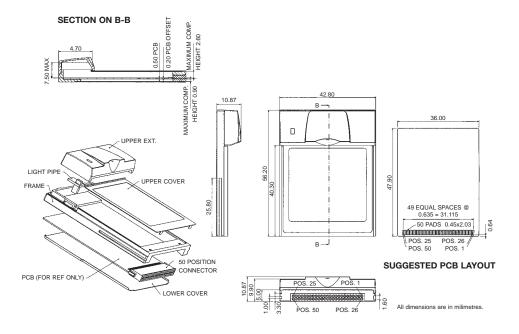

- PDA (personal digital assistance)
- Pagers
- · Digital camera

The C/F TYPE II Card Kit consists of stainless steel covers, 50-position connector, plastic extensions and a plastic frame. The C/F TYPE II Card Kit obtains its rigidity from a unique snap feature design that locks the metal covers onto the plastic frame. The metal covers have an insulating film applied to them; this ensures that there is no short circuit between the components and the metal covers.

### **HOW TO ORDER**

<u>58</u>

9<u>18</u>1

000

000

<u>003</u>

Standard Kit consists of

- 50 position connector
- Top/bottom metal cover
  - Plastic frame
  - Plastic extension